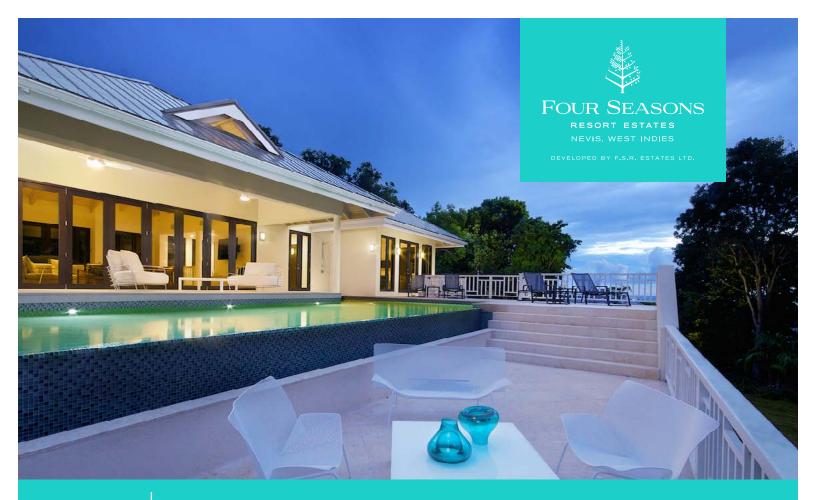

## \$5.35 MILLION USD

Unobstructed views await you atop Stewart's Estates at Villa 1719. Overlooking the 15th fairway of the world-renowned Robert Trent Jones II golf course at Four Seasons Resort Nevis you will marvel at the sparkling waters of the Caribbean Sea from the comfort of your living room.

Villa 1719 seamlessly blends into the hillside as an oasis of contemporary living in the heart of the gem known as Nevis. Open your living room to the warm tropical air, lush surroundings and views to neighboring St. Kitts. Sleek low profile furniture, ensures a sight from every seat, even to catch a glimpse of the occasional monkey passing by.

Much admired and not easily replicated, Four Seasons service culture combined with Nevisian warmth and spirit is legendary. Worry-free living in well-appointed residences; translates into the comfortable Four Seasons residential lifestyle, known around the world.