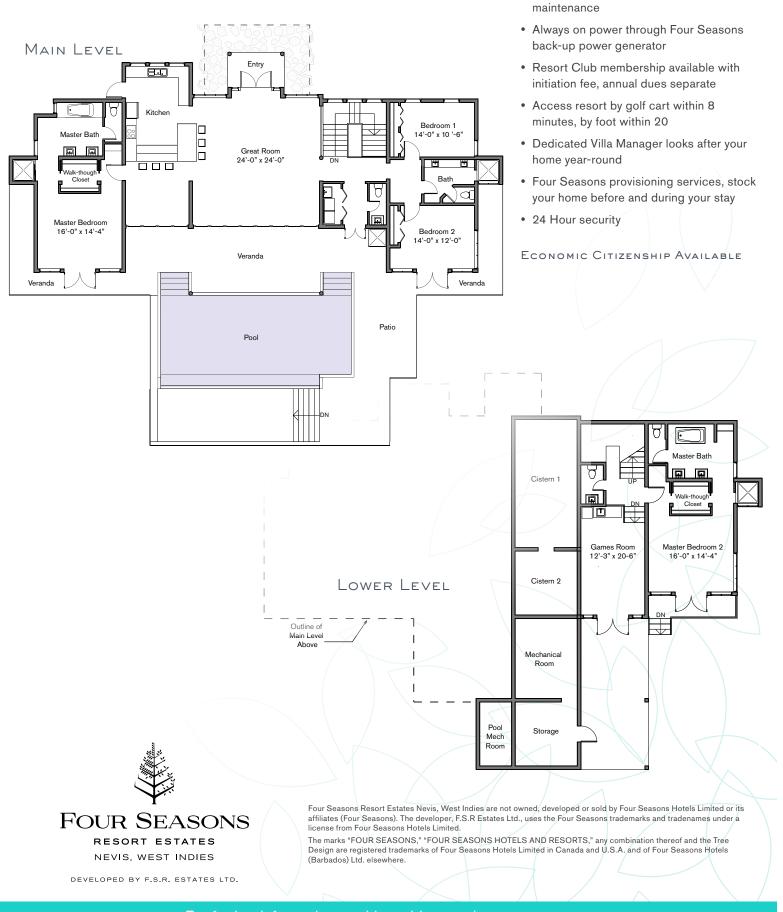

## Special Features:

- Floor to ceiling windows that open up to connect you with the surrounding nature
- Ligne Roset furniture
- Kitchen : Silestone quartz counters, ColorKote glass backsplash.
  Wolf, Sub Zero, Bosch & Asko appliances. Elmwood cabinetry
- Flooring: Botticino Marble interior tile, Coral stone exterior tile
- Solid mahogany doors and windows with impact laminated glass
- Lighting: Armetide, Moooi, Luceplan, Bega and Beachside
- Six-passenger golf cart included

## STEWART'S ESTATES Contemporary Caribbean

1722

FOUR SEASONS AMENITIES:

· Care-free living with full service housekeeping, and landscape

For further information on this residence, please contact us: 1-869-469-1199 • sales@fsrenevis.com • fsrenevis.com